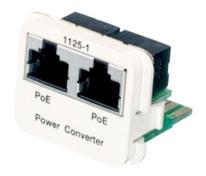

#### AMP CO Plus Dual Insert, 2 x PoE mode A, white

## General Specifications

ANSI/TIA Category 6

**Application** Fast ethernet (2x)

Color White
Interface Type RJ45
Outlet Orientation Flat
Total Ports, quantity 2