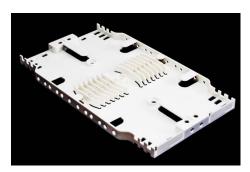

White Splice Tray for 24 splices

Splitter Tray with dedicated support for 3 Splitters size 40\*4\*4 or 70\*50\*4

Page 1 de 2