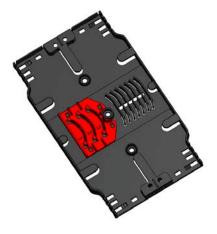

White Splice Tray for 24 splices

Splitter Tray with dedicated support for 3 Splitters size 40\*4\*4 or 70\*50\*4

Page 1 de 2