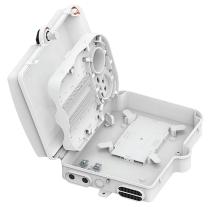

## ENLIGHTEN 24-Fibre Optical Distribution Box

Designed for outdoor mounting this wall box allows easy connection between feeder cables and subscriber cables. The wall box is equipped with a splice tray and lock for secure fixing of box lid.

## Features

- Easy to install and maintain.
- Separate tray for ease of splice connections.
- Lockable lid to avoid unauthorized access.
- High quality plastics.
- Multifunctional tray that can accommodate a minisplitter.