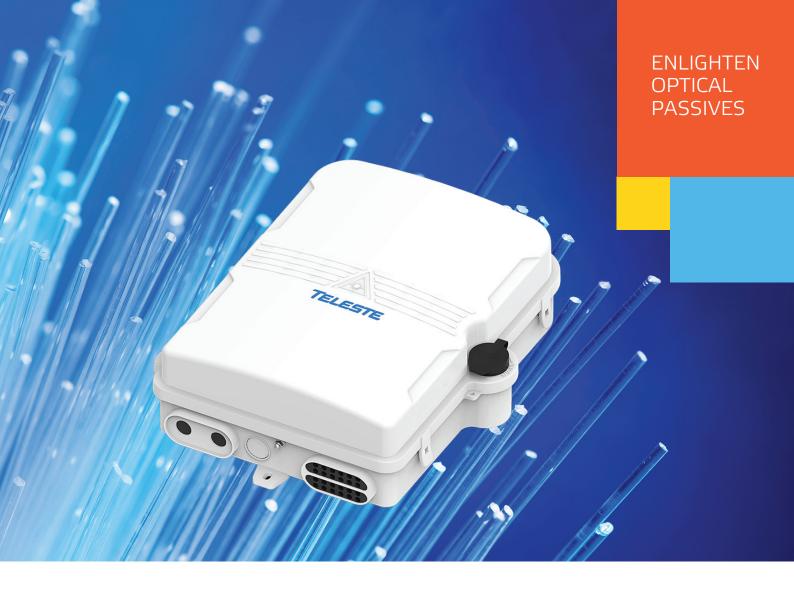

Enlighten Optical Distribution Box Series - TEN-FWB5-0, 24F Outdoor

## ENLIGHTEN 24-Fibre Optical Distribution Box

Designed for outdoor mounting this wall box allows easy connection between feeder cables and subscriber cables. The wall box is equipped with a splice tray and lock for secure fixing of box lid.

## Features

- Easy to install and maintain.
- Separate tray for ease of splice connections.
- Lockable lid to avoid unauthorized access.
- High quality plastics.
- Multifunctional tray that can accommodate a minisplitter.