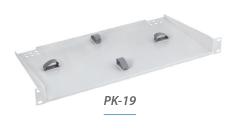

#### **PK-19 SHELF**

- installation in 19" racks and cabinets
- pigtail and patchcord excess cable lengths storage, support for measuring equipment
- dimensions: 483x250x44(1U), 88(2U) mm
- heights: 1U, 2U