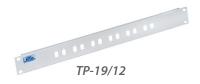

## TP-19/12 19" ADAPTER FRONT PLATE

- installation in 19" racks and cabinets
- capacity: 12 x E-2000 or SC adapters
- dimensions: 483/44(1U) mm