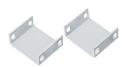

### ADAPTER AD-19/21 AD-19/23

- allows installation of 19" panels in 21" or 23" racks or cabinets
- heights: 1U, 2U, 3U

### **ADAPTER AD-19/21/1U/30** AD-19/21/2U/30

- allows installation of 19" panels in 21" racks or cabinets, front plates shifted back by 30 mm
- heights: 1U, 2U

### **ADAPTER AD-19/19/1U/50**

- allows installation of 19" panels in 19" racks or cabinets, front plates shifted back by 50 mm
- heights: 1U