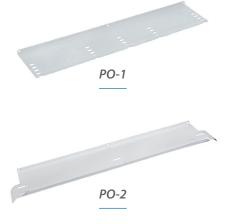

### PO-1 PATCHCORD MANAGEMENT SHELF

- auxiliary accessory for PS-19 patch panels with 200 mm depth
- protects patchcords plugged in the adapter plate agaist accidental damage
- · depth 85 mm
- · fixing with adapter plate fixing scrws
- no additional fixing components required

### PO-2 PATCHCORD MANAGEMENT SHELF

- · auxiliary accessory for PS-19 patch panels with 200 mm depth
- protects patchcords plugged in the adapter plate agaist accidental damage
- provides management of patchcords routed to the shelf installed under the patch panel
- · depth 85 mm
- fixing with adapter plate fixing scrws
- · no additional fixing components required