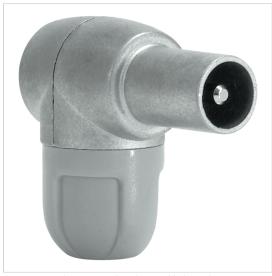

## Elbowed mounting IEC connector with shielded

Cables: T100plus, T100, CXT-60, CXT, CXT-1, CXT-5, CXT-50, SK0837plus

Part-mount IEC connector. The connector is taken apart to insert the inner conductor, and the cable is fixed when the parts are mounted back. Made of Zamak, it provides an outstanding shielded. Supplied in 25-unit box.

| Ref.4130 | Male IEC           |               |
|----------|--------------------|---------------|
|          | Art.Nr             | KSW1000       |
|          | EAN13              | 8424450041307 |
|          |                    |               |
| Ref.4131 | Female IEC         |               |
| Ref.4131 | Female IEC  Art.Nr | KKW1000       |

## **Highlights**

- Outstanding shielded against interference
- Separable, reusable connector