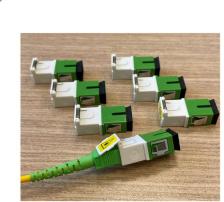

#### Included with the outlet:

- a) 2 uni. Screw and buches
- b) 1 uni. Protection splice sleeves with 45mm
- c) 1 uni. Plastic clamps
- d) 1 uni. Laser symbol sticker
- e) 1 uni. SC/APC outter shutter adapter green/white
- f) 1 uni. SC/APC Pigtail Grade B, G657A2 , 1mt