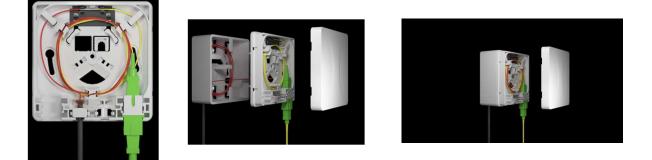

## Specifications

- Allows entry of 2 cables by external access if the FO cable is installed in a footer;
- Allows 2 cables to enter the inside of the outlet if the FO cable is installed through the inside of the wall;
- Supports up to a maximum of 2 SC/APC FO adapters/aligners;
- Possibility of direct installation to the wall (by means of hot glue) or in a standard appliance box;
- Attractive design for installation in homes including high gloss cover;
- Unique feature of reduced size of 85x85 so that it fits perfectly when installed adjacent to the electric equipment type Legrand;
- Possibility of customization with telecom operator logo injected into the cover;
- Possibility of full customization of the cover in order to differentiate between operators;
- Ease of assembly in the optics of the installer;
- Perfect routing of the fibers without them loosening easily;
- Production made in Portugal with fast delivery times;

#### Included with the outlet:

- a) 2 uni. Screw and buches
- b) 1 uni. Protection splice sleeves with 45mm
- c) 1 uni. Plastic clamps
- d) 1 uni. Laser symbol sticker
- e) 1 uni. SC/APC outter shutter adapter green/white
- f) 1 uni. SC/APC Pigtail Grade B, G657A2 , 1mt