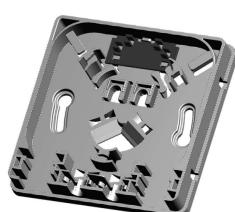

## Specifications

- Allows entry of 2 cables by external access if the FO cable is installed in a footer;
- Allows 2 cables to enter the inside of the outlet if the FO cable is installed through the inside of the wall;
- Supports up to a maximum of 2 SC/APC FO adapters/aligners;
- Possibility of direct installation to the wall (by means of hot glue) or in a standard appliance box;
- Attractive design for installation in homes including high gloss cover;
- Unique feature of reduced size of 85x85 so that it fits perfectly when installed adjacent to the electric equipment type Legrand;
- Possibility of customization with telecom operator logo injected into the cover;
- Possibility of full customization of the cover in order to differentiate between operators;
- Ease of assembly in the optics of the installer;
- Perfect routing of the fibers without them loosening easily;
- Production made in Portugal with fast delivery times;

#### Included with the outlet:

- a) 2 uni. Screw and buches
- b) 1 uni. Protection splice sleeves with 45mm
- c) 1 uni. Plastic clamps
- d) 1 uni. Laser symbol sticker
- e) 1 uni. SC/APC outter shutter adapter green/white
- f) 1 uni. SC/APC Pigtail Grade B, G657A2 , 1mt