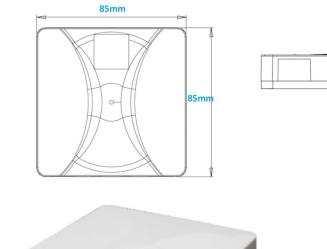

educed size of 85x85 so that it fits perfectly when installed adjacent to the electric equipment type Legrand;
- Possibility of customization with telecom operator logo injected into the cover;
- Possibility of full customization of the cover in order to differentiate between operators;
- Ease of assembly in the optics of the installer;
- Perfect routing of the fibers without them loosening easily;
- Production made in Portugal with fast delivery times;

#### Included with the outlet:

- a) 2 uni. Screw and buches
- b) 1 uni. Protection splice sleeves with 45mm
- c) 1 uni. Plastic clamps
- d) 1 uni. Laser symbol sticker
- e) 1 uni. SC/APC outter shutter adapter green/white
- f) 1 uni. SC/APC Pigtail Grade B, G657A2 , 1mt



Página 1 de 3

www.yelco.tech | info@yelco.tech



## Dimensions





Página 2 de 3

16mm







www.yelco.tech | info@yelco.tech

# YOU SAY TELCO. WE SAY

### **Online video**



https://drive.google.com/file/d/1yF848pUkT-5P1en09FEqofP4qA5LIHE2/view

End of Technical specifications V16\_ Proj FA112



www.yelco.tech | info@yelco.tech



Página 3 de 3