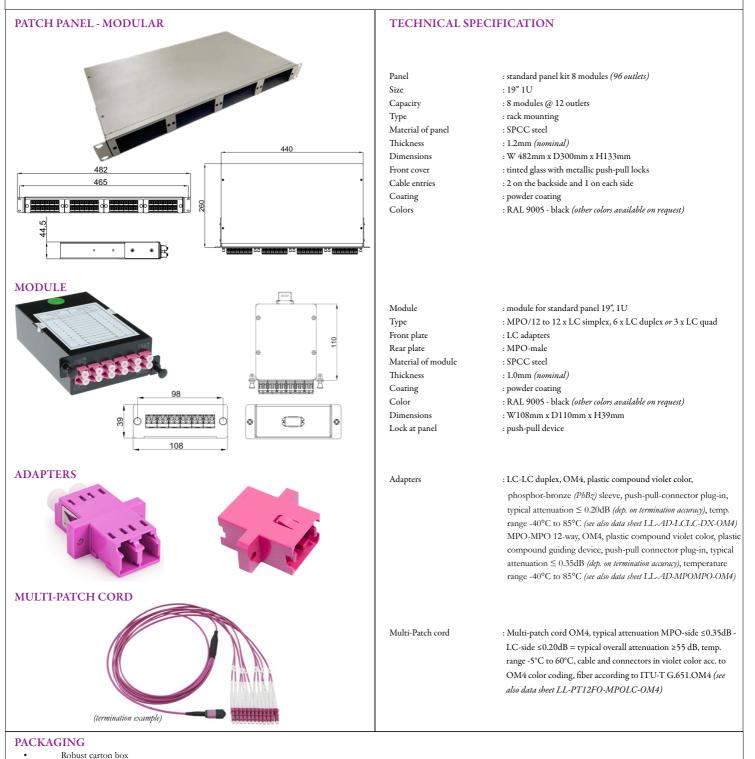

## LL-PP/MOD/1U/KX-4xMPO12LC-OM4

— Fiber optic high-density patch panel 1U 19" modular, max. 4 modules MPO/12 to 12xLC/SX or 6 x LC/DX or 3 x LC/QUAD, OM4 — **SPCC** steel

Coloring: RAL 9005 (black) standard

## APPLICATION

Fumo's fiber optic panel solutions are developed to supply the essential elements of fiber cable management; connector and cable accessibility, bending radius protection, cable routing paths and physical protection. If these elements are executed correctly, the network can deliver its full competitive advantages. The 1 hight unit, 19" width, modular version can accommodate up to four modules in various adapter styles (see corresponding module data sheets). It can be ordered empty, partially equipped or fully loaded plug&play-ready. Standard RAL-color is black RAL 9005 (customized colors and logo-prints are available on request).