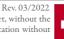

## LL-PP/MOD/1U/KX-4xMPO12LC-OM4

— Fiber optic high-density patch panel 1U 19" modular, max. 4 modules MPO/12 to 12xLC/SX or 6 x LC/DX or 3 x LC/QUAD, OM4 — **SPCC** steel

Coloring: RAL 9005 (black) standard

## APPLICATION

Fumo's fiber optic panel solutions are developed to supply the essential elements of fiber cable management; connector and cable accessibility, bending radius protection, cable routing paths and physical protection. If these elements are executed correctly, the network can deliver its full competitive advantages. The 1 hight unit, 19" width, modular version can accommodate up to four modules in various adapter styles (see corresponding module data sheets). It can be ordered empty, partially equipped or fully loaded plug&play-ready. Standard RAL-color is black RAL 9005 (customized colors and logo-prints are available on request).