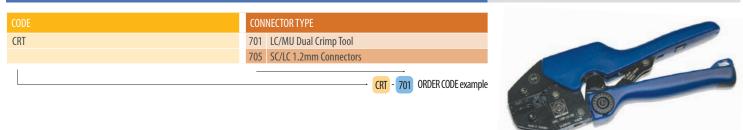

to standard LC Duplex connector distinguishable with its black Duplex clip and its 5.25mm pitch versus the 6.25mm used in standard LC Duplex connector.

**BOOT TYPE** 

2 2.0mm

Round Boot

916 - 151 - 121 ORDER CODE example

**BOOT COLOR** 

1 White

| -it is |
|--------|
| -      |
|        |

MINI LC 2.0mm Duplex Connector, Aqua

**Note:** Other ferrule ID size are available SM 126µm SM 125µm MM 230µm MM 144µm

151 SM: 125.5µm 35 degree chamfer

251 MM: 127m 35 degree chamfer

## **Features:**

- Increase the density
- Extremely compact design
- Easy assembly

916 LC Pre-Assembled

1 PC, 5.25mm Pitch

- Ferrule to ferrule pitch reduced from 6.25 to 5.25
- Same spec as the Standard LC Connector



MINI LC 2.0mm Duplex Connector, Blue

MINI LC Connector 5.25mm Pitch



## LC CRIMP TOOL