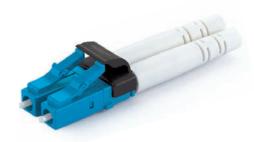

## MINI LC CONNECTOR (5.25mm PITCH TYPE)

HOUSING

2

1 SM: Blue

MM: Beige

5 MM 0M3: Aqua

6 MM 0M4: Heather Viole

The Mini LC Connector is designed with a narrow ferrule pitch to work with the Mini SFP (mSFP) transceiver. This accommodates the need of higher port densities provided by the transceivers without compromising performance. The change in pitch was introduced to create a more compact transceiver footprint. With this reduction, port density can be increased without changes to overall enclosure dimensions. The MINI LC Duplex Connector looks virtually identical to standard LC Duplex connector distinguishable with its black Duplex clip and its 5.25mm pitch versus the 6.25mm used in standard LC Duplex connector.

MINI LC 2.0mm Duplex Connector, Blue

MINI LC Connector 5.25mm Pitch