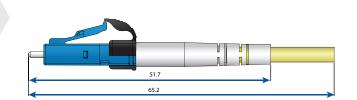

## **Features:**

- Increase the density
- Extremely compact design
- Easy assembly

916 LC Pre-Assembled

1 PC, 5.25mm Pitch

- Ferrule to ferrule pitch reduced from 6.25 to 5.25
- Same spec as the Standard LC Connector