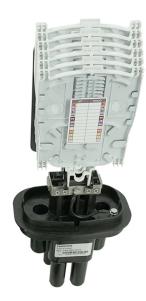

### **Technical Details**

| Dimensions               | 523 mm x 176 mm x 215 mm (H x D x W)        |
|--------------------------|---------------------------------------------|
| Material                 | Polypropylene                               |
| Weight                   | 2,2 kg                                      |
| Capacity                 | 72 fibers                                   |
| Maximum<br>Port Capacity | 72 fibers with 6 pcs of 12 port bunchy tray |