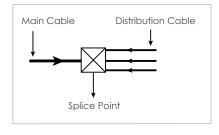

Options: 1x4, 1x8, 2x4, 2x8
- Quick installation type, easy to install and maintain.
- Widely used for aerial and underground.

#### Accessories

- Earthing deriving device
- Buffer tube for bunchy fiber
- Pressure testing valve
- Branching clip
- Heat shrinkable fixing sleeve
- Metal hoop

### **Technical Details**

| Dimensions               | 523 mm x 176 mm x 215 mm (H x D x W)        |
|--------------------------|---------------------------------------------|
| Material                 | Polypropylene                               |
| Weight                   | 2,2 kg                                      |
| Capacity                 | 72 fibers                                   |
| Maximum<br>Port Capacity | 72 fibers with 6 pcs of 12 port bunchy tray |

### Functional Block Diagram