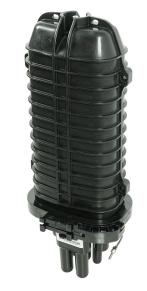

## **CAN-DO-5001 Dome Type**

# Fiber Optic Splice Closure

### **Highlights**

- Protection class: IP68
- Total 7 inlet/outlet ports
- Diameter of 2 ports is 25 mm
- Diameter of oval port is 20 mm (can also accommodate 3 pcs of fiber cable with max. diameter of 20 mm)
- All installation accessories are included, good sealed performance.
- Splitter Options: 1x4, 1x8, 2x4, 2x8
- Quick installation type, easy to install and maintain.
- Widely used for aerial and underground.