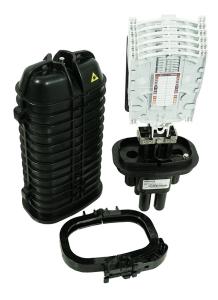

#### Accessories

- Earthing deriving device
- Buffer tube for bunchy fiber
- Pressure testing valve
- Branching clip
- Heat shrinkable fixing sleeve
- Metal hoop

### **Technical Details**

| Dimensions               | 523 mm x 176 mm x 215 mm (H x D x W)        |
|--------------------------|---------------------------------------------|
| Material                 | Polypropylene                               |
| Weight                   | 2,2 kg                                      |
| Capacity                 | 72 fibers                                   |
| Maximum<br>Port Capacity | 72 fibers with 6 pcs of 12 port bunchy tray |