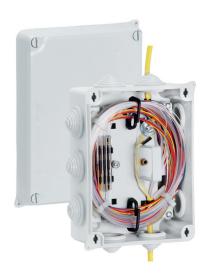

## NMS-6 OUTDOOR SPLICE CLOSURE/OPTICAL CROSS-CONNECT SPLICE BOX

Outdoor Splice Closure/Optical Cross-Connect Splice Box NMS-6 BOX

## **FEATURES:**

- distribution/splice box, advised for using in FTTH networks
- enables transition from an outdoor cable to an indoor one
- designed to be mounted on the facades of single-family houses
- capacity for up to 6 fibre splices
- cable entries in the back wall (option)

## **EQUIPMENT:**

- case with a lock
- cable ties and brackets
- installation and handling instruction
- installation kit