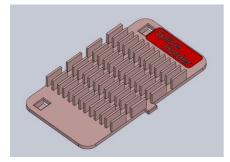

# FiberOptic Compact Module 7hp 24xLC/PC

Compact module, 3U height and 7hp width for the installation of single 3U sub-rack system.

Each unit has the maximum capacity of 24 optical connections in LC/PC.

#### **Ready to ASSEMBLE**

The module can be assembled in several versions according to each customer specification: