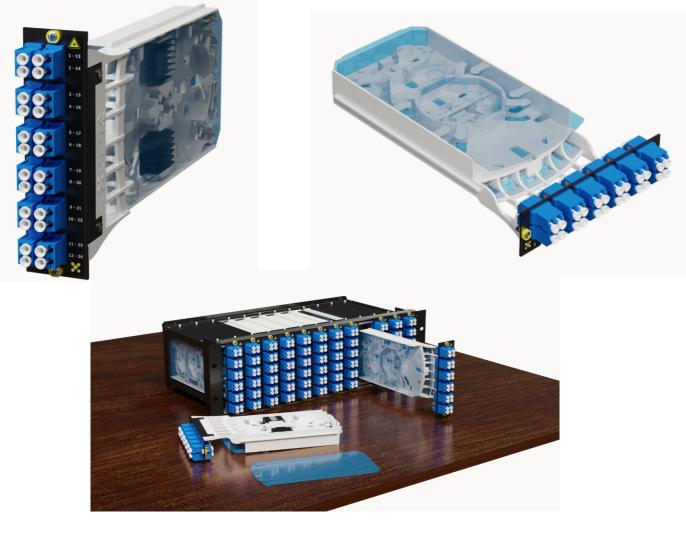

# FiberOptic Compact Module 7hp 24xLC/PC

Compact module, 3U height and 7hp width for the installation of single 3U sub-rack system.

Each unit has the maximum capacity of 24 optical connections in LC/PC.

The front plate has identification by means of being able to identify the optical ports. The module is packaged in a unique cardboard box including splice protectors heat shrink type 45mm length.

There's the possibility to include optical splitters in various divisional ratios.

#### **Ready to ASSEMBLE**

The module can be assembled in several versions according to each customer specification: