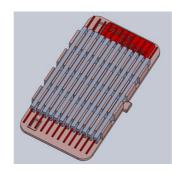

The front plate has identification by means of being able to identify the optical ports. The module is packaged in a unique cardboard box including splice protectors heat shrink type 45mm length.

There's the possibility to include optical splitters in various divisional ratios.

# (3) Length

- (a) 1 mt
- (b) 1,5 mt
- (c) 2 mt

(4) Fibre termination in the fusion zone

- (a) With termination to 900um staggered ends
- (b) With 250um termination ends, or be it with bare fibre ends
- (c) Ready-to-Splice or be it with bare fibre ends and fitted with fusion splice Protectors, duly identified from 1-24