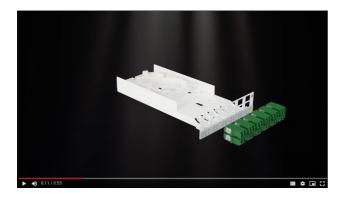

y-to-Splice or be it with bare fibre ends and fitted with fusion splice Protectors, duly identified from 1-24

(5) Type of polishing and termination of the SC/APC connector







Visible light for easy identification





- (a) Grade C ≤0,25dB mean | ≤0,50dB 97% of sample
- (b) Grade B  $\leq$  0,12dB mean |  $\leq$  0,25dB 97% of sample
- (c) Grade A ≤0,07dB mean | ≤0,15dB 97% of sample (with capacity High Power)

# d) LC/APC Connector

- (1) Standard
- (2) With long Pull-Tab
- (3) With short Pull-Tab

# \* Color code according to standard



# **Option to include Optical pre-connectorised Splitters**







### **Possible Configurations**

- 🔀 6unid Splitter 1:2
- X 4unid Splitter 1:4
- 2unid Splitter 1:8
- 🔀 4unid Splitter 2:4
- 2unid Splitter 2:8

#### **Online Vídeo demonstration**





#### **Under development**

For the German telecom market Yelco is developing a new splice holder for crimp (ANT) type:









End of Technical Specification V2\_Proj FA082





Page 4 of 4