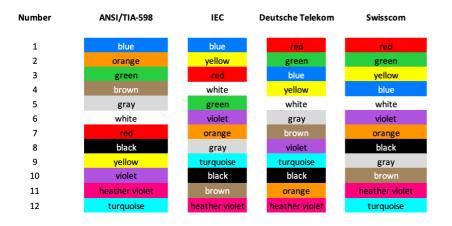

te
- (b) Yellow
- (c) 12 color code

# (3) Length

- (a) 1 mt
- (b) 1,5 mt
- (c) 2 mt

(4) Fibre termination in the fusion zone

- (a) With termination to 900um staggered ends
- (b) With 250um termination ends, or be it with bare fibre ends
- (c) Ready-to-Splice or be it with bare fibre ends and fitted with fusion splice Protectors, duly identified from 1-24

(5) Type of polishing and termination of the SC/APC connector







Visible light for easy identification





- (a) Grade C ≤0,25dB mean | ≤0,50dB 97% of sample
- (b) Grade B  $\leq$  0,12dB mean |  $\leq$  0,25dB 97% of sample
- (c) Grade A ≤0,07dB mean | ≤0,15dB 97% of sample (with capacity High Power)

# d) LC/APC Connector

- (1) Standard
- (2) With long Pull-Tab
- (3) With short Pull-Tab

# \* Color code according to standard



# **Option to include Optical pre-connectorised Splitters**







### **Possible Configurations**

- 🔀 6unid Splitter 1:2
- X 4unid Splitter 1:4
- 2unid Splitter 1:8
- 🔀 4unid Splitter 2:4
- 2unid Splitter 2:8

#### **Online Vídeo demonstration**





#### **Under development**

For the German telecom market Yelco is developing a new splice holder for crimp (ANT) type:









End of Technical Specification V2\_Proj FA082





Page 4 of 4