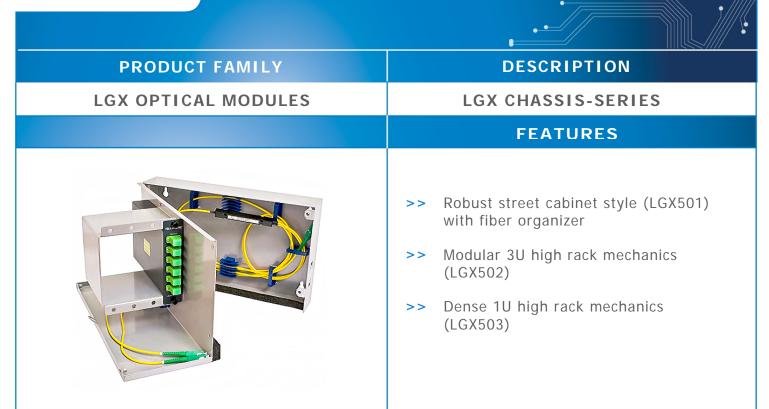

## SPECIFICATIONS

| MECHANICAL                                                                 |                |                                                   |
|----------------------------------------------------------------------------|----------------|---------------------------------------------------|
| P/N AND PRODUCT DATA                                                       | CAPACITY       | DIMENSIONS                                        |
| <b>LGX501</b><br>Installation enclosure for street<br>cabinets             | 4 LGX modules  | 181 x 184 x 304 mm                                |
| <b>LGX502</b><br>19" 3U installation frame                                 | 13 LGX modules | 135 x 280 x 482.6<br>(432)<br>i.e. 3U x 305 x 19" |
| <b>LGX503</b><br>19" 1U installation frame, horizontal,<br>with slide tray | 3 LGX modules  | 45 x 280 x<br>482.6(432)<br>i.e. 1U x 305 x 19"   |

. .

LGX502

LGX501 and LGX502 have been designed to support both single and double width units. In all of our chassis great care have been taken to ensure effective and practical fiber management.