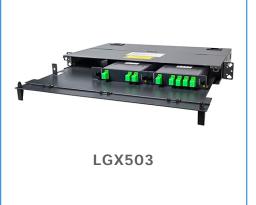

## SPECIFICATIONS

| MECHANICAL                                                                 |                |                                                   |
|----------------------------------------------------------------------------|----------------|---------------------------------------------------|
| P/N AND PRODUCT DATA                                                       | CAPACITY       | DIMENSIONS                                        |
| <b>LGX501</b><br>Installation enclosure for street<br>cabinets             | 4 LGX modules  | 181 x 184 x 304 mm                                |
| <b>LGX502</b><br>19" 3U installation frame                                 | 13 LGX modules | 135 x 280 x 482.6<br>(432)<br>i.e. 3U x 305 x 19" |
| <b>LGX503</b><br>19" 1U installation frame, horizontal,<br>with slide tray | 3 LGX modules  | 45 x 280 x<br>482.6(432)<br>i.e. 1U x 305 x 19"   |