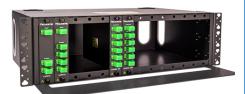

## SPECIFICATIONS

| MECHANICAL                                                                 |                |                                                   |
|----------------------------------------------------------------------------|----------------|---------------------------------------------------|
| P/N AND PRODUCT DATA                                                       | CAPACITY       | DIMENSIONS                                        |
| <b>LGX501</b><br>Installation enclosure for street<br>cabinets             | 4 LGX modules  | 181 x 184 x 304 mm                                |
| <b>LGX502</b><br>19" 3U installation frame                                 | 13 LGX modules | 135 x 280 x 482.6<br>(432)<br>i.e. 3U x 305 x 19" |
| <b>LGX503</b><br>19" 1U installation frame, horizontal,<br>with slide tray | 3 LGX modules  | 45 x 280 x<br>482.6(432)<br>i.e. 1U x 305 x 19"   |

. .

LGX502

LGX501 and LGX502 have been designed to support both single and double width units. In all of our chassis great care have been taken to ensure effective and practical fiber management.