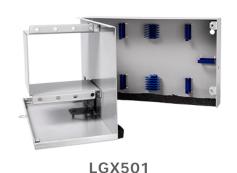

## SPECIFICATIONS

| MECHANICAL                                                                 |                |                                                   |
|----------------------------------------------------------------------------|----------------|---------------------------------------------------|
| P/N AND PRODUCT DATA                                                       | CAPACITY       | DIMENSIONS                                        |
| <b>LGX501</b><br>Installation enclosure for street<br>cabinets             | 4 LGX modules  | 181 x 184 x 304 mm                                |
| <b>LGX502</b><br>19" 3U installation frame                                 | 13 LGX modules | 135 x 280 x 482.6<br>(432)<br>i.e. 3U x 305 x 19" |
| <b>LGX503</b><br>19" 1U installation frame, horizontal,<br>with slide tray | 3 LGX modules  | 45 x 280 x<br>482.6(432)<br>i.e. 1U x 305 x 19"   |