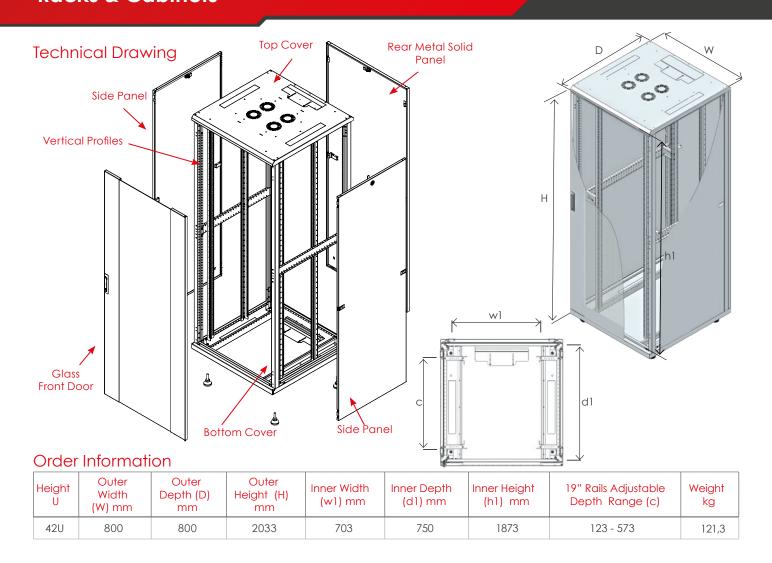

### **Technical Features**

| Material               | 1-1,2-1,5-2mm Steel                                                                                         |
|------------------------|-------------------------------------------------------------------------------------------------------------|
| Color                  | RAL 9005                                                                                                    |
| Compliance             | RoHS, UL Certified                                                                                          |
| Packaging              | Assembled                                                                                                   |
| Maximum Static<br>Load | Up to 1500 kg. (800 mm x 800 mm)                                                                            |
| Finish                 | Doors, side panels, top and bottom covers<br>Electrostatic Powder Paint,<br>19" mounting rails: Zinc-plated |

## Standard Configuration:

- Front door with safety glass,
- Solid Side Panels with cylindrical locks and latches,
- Solid Rear Panel with cylindrical locks,
- Internal top sheet with 3 cable entries for 800 width racks,
- 2 Pairs of depth adjustable heavy duty 19" Mounting Rails,
- 2 Pairs of Adjustable Feet,
- Front Door with swing-handle single point lock,
- Bottom cover with 3 cable entries for 800 width racks.