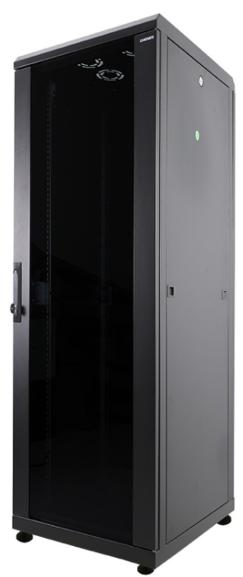

#### **Inorax-ST Network Cabinet**

Inorax-ST, a cost effective network rack cabinet system fulfills high density cabling and data center requirements. With its modular structure, it's a practical option for your future plans. Offers advanced fiber and copper cable management options; helps simplify cable installation and maintenance while providing maximum cable capacity for your high-density cabling requirements.

## Standard Configuration:

- Front door with safety glass,
- Solid Side Panels with cylindrical locks and latches,
- Solid Rear Panel with cylindrical locks,
- Internal top sheet with 3 cable entries for 800 width racks,
- 2 Pairs of depth adjustable heavy duty 19" Mounting Rails,
- 2 Pairs of Adjustable Feet,
- Front Door with swing-handle single point lock,
- Bottom cover with 3 cable entries for 800 width racks.