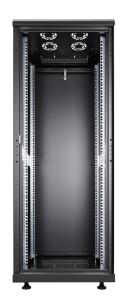

A wide range of cable management accessories is available to ensure perfect management of copper, fiber cables and 19" equipment.

## Standard Configuration:

- Front door with safety glass,
- Solid Side Panels with cylindrical locks and latches,
- Solid Rear Panel with cylindrical locks,
- Internal top sheet with 3 cable entries for 800 width racks,
- 2 Pairs of depth adjustable heavy duty 19" Mounting Rails,
- 2 Pairs of Adjustable Feet,
- Front Door with swing-handle single point lock,
- Bottom cover with 3 cable entries for 800 width racks.