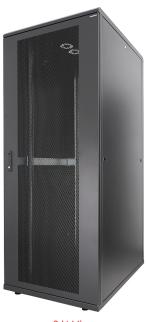

### **Inorax-ST Server Cabinet**

A cost effective server rack cabinet system developed for independent use and Data Center environments. Inorax-ST server rack cabinet system is designed and engineered for demanding Data Center environments. It is designed to house all servers manufactured by major brands including HP, Dell, Sun, Cisco, Juniper, IBM, Compaq to name but a few. To achieve optimum versatility within the server rack, users can set multiple depths throughout the cabinet by adjustable 19" mounting rails mounted on heavy duty side supports. Horizontally divided side panels provide ease of access and convenient postinistallation maintenance. Optional 80% perforations on front and rear doors enable optimum airflow within the rack cabinet. Optional cable tray channels can be fitted on top of the rack provides perfect cable routing eliminating the need for raised floor systems.

## Standard Configuration

- Perforated front and rear doors, Free Air Ratio (FAR): %65
- Front & rear doors with swing handle Multi point-espagnolette
- Solid Side Panels with cylindrical locks and latches
- Internal top sheet with 3 cable entries for 800 width racks and fan cut-outs
- 2 Pairs of depth adjustable heavy duty 19" Mounting Rails
- 2 Pairs of Adjustable Feet
- Bottom cover with 3 cable entries for 800 width racks