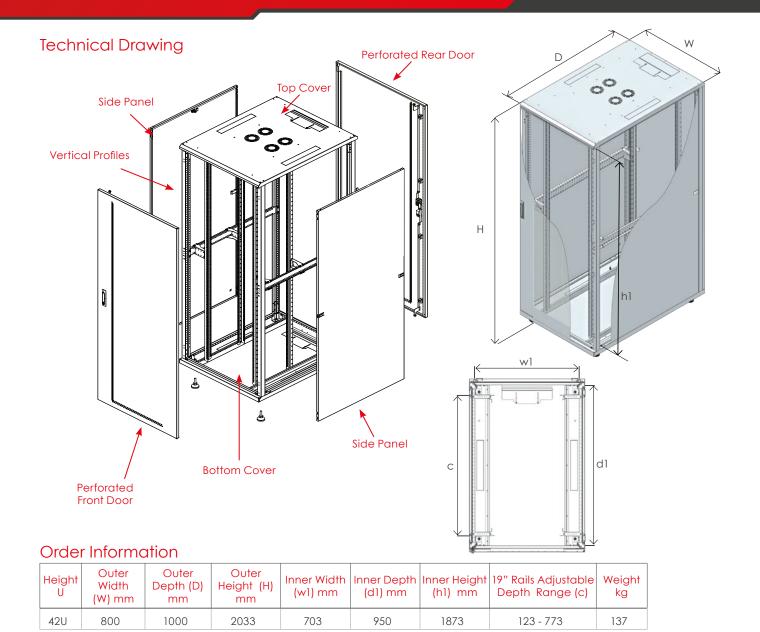

### **Inorax-ST Server Cabinet**

A cost effective server rack cabinet system developed for independent use and Data Center environments. Inorax-ST server rack cabinet system is designed and engineered for demanding Data Center environments. It is designed to house all servers manufactured by major brands including HP, Dell, Sun, Cisco, Juniper, IBM, Compaq to name but a few. To achieve optimum versatility within the server rack, users can set multiple depths throughout the cabinet by adjustable 19" mounting rails mounted on heavy duty side supports. Horizontally divided side panels provide ease of access and convenient postinistallation maintenance. Optional 80% perforations on front and rear doors enable optimum airflow within the rack cabinet. Optional cable tray channels can be fitted on top of the rack provides perfect cable routing eliminating the need for raised floor systems.

### **Technical Features**

| Material               | 1-1,2-1,5-2mm                                                                                                 |
|------------------------|---------------------------------------------------------------------------------------------------------------|
| Color                  | RAL 9005                                                                                                      |
| Compliance             | RoHS, UL Certified                                                                                            |
| Packaging              | Assembled                                                                                                     |
| Maximum Static<br>Load | Up to 1500 kg.                                                                                                |
| Finish                 | Frame, doors, side panels, top and bottom covers. Electrostatic Powder Paint, 19" mounting rails: Zinc-plated |

## Standard Configuration

- Perforated front and rear doors, Free Air Ratio (FAR): %65
- Front & rear doors with swing handle Multi point-espagnolette
- Solid Side Panels with cylindrical locks and latches
- Internal top sheet with 3 cable entries for 800 width racks and fan cut-outs
- 2 Pairs of depth adjustable heavy duty 19" Mounting Rails
- 2 Pairs of Adjustable Feet
- Bottom cover with 3 cable entries for 800 width racks