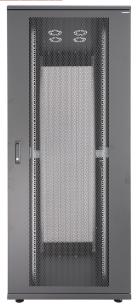

### **Inorax-ST Server Cabinet**

A cost effective server rack cabinet system developed for independent use and Data Center environments. Inorax-ST server rack cabinet system is designed and engineered for demanding Data Center environments. It is designed to house all servers manufactured by major brands including HP, Dell, Sun, Cisco, Juniper, IBM, Compaq to name but a few. To achieve optimum versatility within the server rack, users can set multiple depths throughout the cabinet by adjustable 19" mounting rails mounted on heavy duty side supports. Horizontally divided side panels provide ease of access and convenient postinistallation maintenance. Optional 80% perforations on front and rear doors enable optimum airflow within the rack cabinet. Optional cable tray channels can be fitted on top of the rack provides perfect cable routing eliminating the need for raised floor systems.

## Standard Configuration

- Perforated front and rear doors, Free Air Ratio (FAR): %65
- Front & rear doors with swing handle Multi point-espagnolette
- Solid Side Panels with cylindrical locks and latches
- Internal top sheet with 3 cable entries for 800 width racks and fan cut-outs
- 2 Pairs of depth adjustable heavy duty 19" Mounting Rails
- 2 Pairs of Adjustable Feet
- Bottom cover with 3 cable entries for 800 width racks