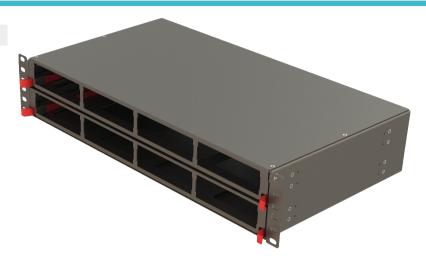

# **2U High Density Modular Fiber Panels**

2U high density modular fiber optic panels can terminate, organize and distribute up to 96 fibers. This panel is designed to be mounted on 19" rack systems and it has 8 slots in a 2U unit that can hold MTP/LC conversion cassettes and MTP/LC/SC patch adapter modules. This HD Modular fiber optic panel is compatible with optional accessories such as pre-installed inner splicing trays, cable tie-up plates, fanout fixing plates, blind plates, optical adapters and fiber pigtails. High Density Modular Fiber Panels are generally used in data centers.