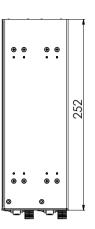

version Panel

2U Patch to Patch Panel



# **Panel Capacity**

| Type of Modules    |                 | Conversion Modules | Patch Modules |     |    |
|--------------------|-----------------|--------------------|---------------|-----|----|
|                    |                 | MTP to LC          | MTP to MTP    | LC  | SC |
| 2U Panel (8 Slots) | Module Capacity | 12/24              | 96/144/288    | 24  | 12 |
|                    | Panel Capacity  | 96/192             | 768/1152/2304 | 192 | 96 |





### **Ordering Codes**

#### **Standard Content**



#### **Optional Ordering Items**

Product Illustration Code and Description



HDM-PANEL-1U\_216GP\_BLK 2xPG16 Gland Plate-Straight



HD-CASSETTE-24F\_WH 24F Fiber Splice Cassette





## **Panel Dimensions**



Measuring Unit: mm



2U