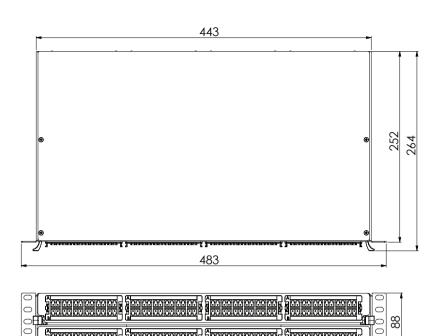

el



2U MTP to LC Conversion Panel

2U Patch to Patch Panel



# **Panel Capacity**

| Type of Modules    |                 | Conversion Modules | Patch Modules |     |    |
|--------------------|-----------------|--------------------|---------------|-----|----|
|                    |                 | MTP to LC          | MTP to MTP    | LC  | SC |
| 2U Panel (8 Slots) | Module Capacity | 12/24              | 96/144/288    | 24  | 12 |
|                    | Panel Capacity  | 96/192             | 768/1152/2304 | 192 | 96 |





### **Ordering Codes**

#### **Standard Content**



#### **Optional Ordering Items**

Product Illustration Code and Description



HDM-PANEL-1U\_216GP\_BLK 2xPG16 Gland Plate-Straight



HD-CASSETTE-24F\_WH 24F Fiber Splice Cassette





## **Panel Dimensions**



Measuring Unit: mm



2U