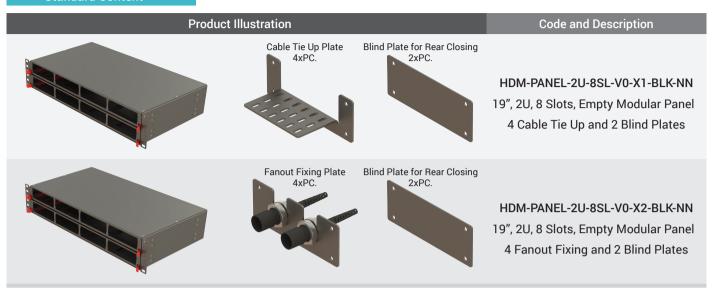

fanout fixing plates, blind plates, optical adapters and fiber pigtails. High Density Modular Fiber Panels are generally used in data centers.



## **Optional Modularity for Different Applications**

2U Empty Panel



2U MTP to LC Conversion Panel

2U Patch to Patch Panel



# **Panel Capacity**

| Type of Modules    |                 | Conversion Modules | Patch Modules |     |    |
|--------------------|-----------------|--------------------|---------------|-----|----|
|                    |                 | MTP to LC          | MTP to MTP    | LC  | SC |
| 2U Panel (8 Slots) | Module Capacity | 12/24              | 96/144/288    | 24  | 12 |
|                    | Panel Capacity  | 96/192             | 768/1152/2304 | 192 | 96 |





### **Ordering Codes**

#### **Standard Content**



#### **Optional Ordering Items**

Product Illustration Code and Description



HDM-PANEL-1U\_216GP\_BLK 2xPG16 Gland Plate-Straight



HD-CASSETTE-24F\_WH 24F Fiber Splice Cassette





## **Panel Dimensions**



Measuring Unit: mm



2U