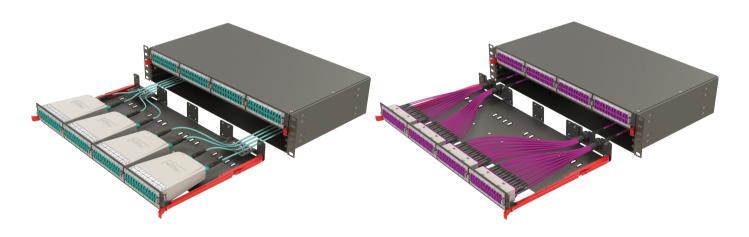

## **Optional Modularity for Different Applications**

2U Empty Panel

2U MTP to LC Conversion Panel

2U Patch to Patch Panel