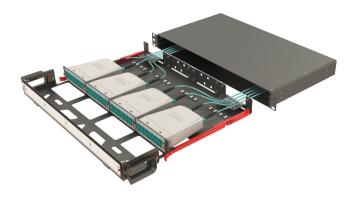

## 1U High Density Modular Fiber Panels | with Front Organizer

1U high density modular fiber optic panels can terminate, organize and distribute up to 48 fibers. This panel is designed to be mounted on 19" rack systems and it has 4 slots in a 1U unit that can hold MTP/LC conversion cassettes and MTP/LC/SC patch adapter modules. This HD Modular fiber optic panel has a front cable organizer and is compatible with optional accessories such as pre-installed inner splicing trays, cable tie-up plates, fanout fixing plates, blind plates, optical adapters and fiber pigtails. High Density Modular Fiber Panels are generally used in data centers.

### **Optional Modularity for Different Applications**

1U MTP to LC Conversion Panel with Front Organizer

1U **Patch to Patch** Panel with **Front Organizer** 