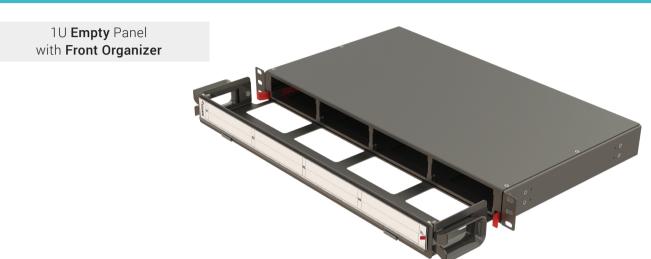

## 1U High Density Modular Fiber Panels | with Front Organizer

1U high density modular fiber optic panels can terminate, organize and distribute up to 48 fibers. This panel is designed to be mounted on 19" rack systems and it has 4 slots in a 1U unit that can hold MTP/LC conversion cassettes and MTP/LC/SC patch adapter modules. This HD Modular fiber optic panel has a front cable organizer and is compatible with optional accessories such as pre-installed inner splicing trays, cable tie-up plates, fanout fixing plates, blind plates, optical adapters and fiber pigtails. High Density Modular Fiber Panels are generally used in data centers.