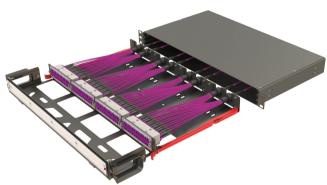

## 1U High Density Modular Fiber Panels | with Front Organizer

1U high density modular fiber optic panels can terminate, organize and distribute up to 48 fibers. This panel is designed to be mounted on 19" rack systems and it has 4 slots in a 1U unit that can hold MTP/LC conversion cassettes and MTP/LC/SC patch adapter modules. This HD Modular fiber optic panel has a front cable organizer and is compatible with optional accessories such as pre-installed inner splicing trays, cable tie-up plates, fanout fixing plates, blind plates, optical adapters and fiber pigtails. High Density Modular Fiber Panels are generally used in data centers.

### **Optional Modularity for Different Applications**

1U MTP to LC Conversion Panel with Front Organizer

1U **Patch to Patch** Panel with **Front Organizer** 