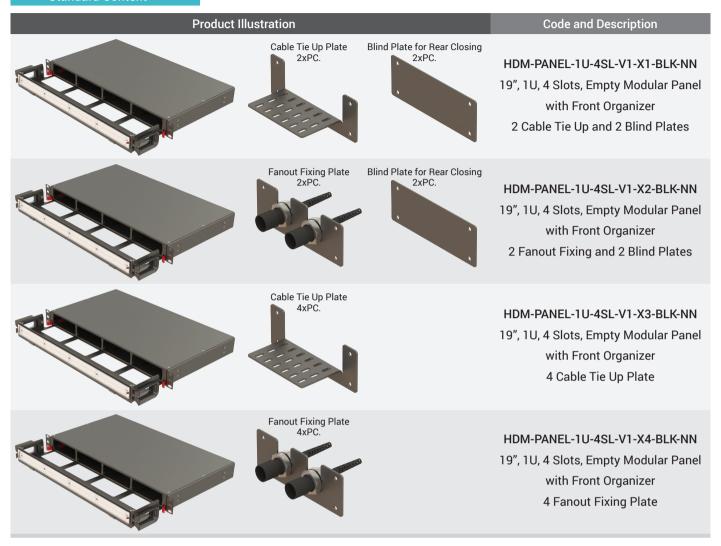

s, optical adapters and fiber pigtails. High Density Modular Fiber Panels are generally used in data centers.



### **Optional Modularity for Different Applications**



1U MTP to LC Conversion Panel with Front Organizer

1U **Patch to Patch** Panel with **Front Organizer** 





# **Panel Capacity**

| Type of Modules    |                 | Conversion Modules | Patch Modules |    |    |
|--------------------|-----------------|--------------------|---------------|----|----|
|                    |                 | MTP to LC          | MTP to MTP    | LC | SC |
| 1U Panel (4 Slots) | Module Capacity | 12/24              | 96/144/288    | 24 | 12 |
|                    | Panel Capacity  | 48/96              | 384/576/1152  | 96 | 48 |





### **Ordering Codes**

#### **Standard Content**



#### **Optional Ordering Items**

Product Illustration

Code and Description

HDM-PANEL-1U\_216GP\_BLK
2xPG16 Gland Plate-Straight

HD-CASSETTE-24F\_WH
24F Fiber Splice Cassette





# Panel Dimensions



Measuring Unit: mm



1U W/ Organizer