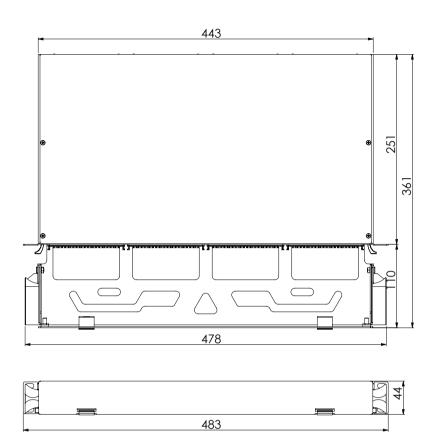

Front Organizer

1U **Patch to Patch** Panel with **Front Organizer** 





# **Panel Capacity**

| Type of Modules    |                 | Conversion Modules | Patch Modules |    |    |
|--------------------|-----------------|--------------------|---------------|----|----|
|                    |                 | MTP to LC          | MTP to MTP    | LC | SC |
| 1U Panel (4 Slots) | Module Capacity | 12/24              | 96/144/288    | 24 | 12 |
|                    | Panel Capacity  | 48/96              | 384/576/1152  | 96 | 48 |





### **Ordering Codes**

#### **Standard Content**



#### **Optional Ordering Items**

Product Illustration

Code and Description

HDM-PANEL-1U\_216GP\_BLK
2xPG16 Gland Plate-Straight

HD-CASSETTE-24F\_WH
24F Fiber Splice Cassette





# Panel Dimensions



Measuring Unit: mm



1U W/ Organizer