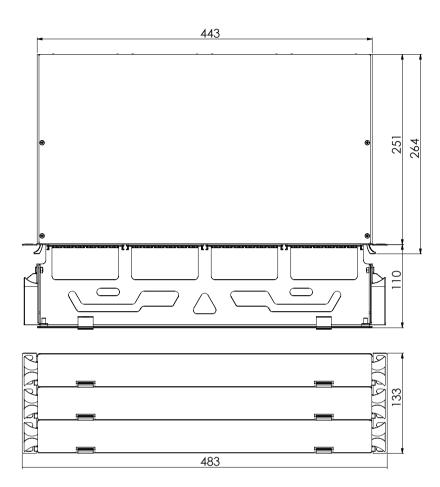

|
|                     | Panel Capacity  | 144/288            | 1152/1728/3456 | 288 | 144 |





### **Ordering Codes**

### **Standard Content**

# Product Illustration Cable Tie Up Plate 2xPC. Blind Plate for Rear Closing 2xPC. HDM-PANEL-3U-12SL-V1-X1-BLK-NN 19", 3U, 12 Slots, Empty Modular Panel with Front Organizer 6 Cable Tie Up and 2 Blind Plates Fanout Fixing Plate 2xPC. HDM-PANEL-3U-12SL-V1-X2-BLK-NN 19", 6U, 8 Slots, Empty Modular Panel with Front Organizer 6 Fanout Fixing and 2 Blind Plates

# Optional Ordering Items Product Illustration

**Code and Description** 



HDM-PANEL-1U\_216GP\_BLK 2xPG16 Gland Plate-Straight



HD-CASSETTE-24F\_WH 24F Fiber Splice Cassette

# Product Illustration Code and Description HDM-PAM-BP-WH Blind Plate for Front Slots



# Panel Dimensions



Measuring Unit: mm



3U W/ Organizer