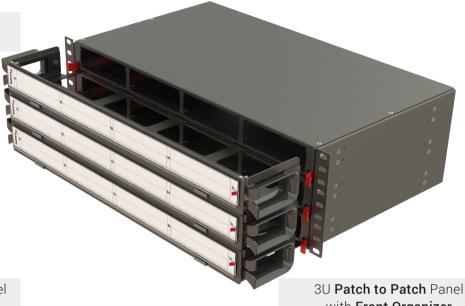

# 3U High Density Modular Fiber Panels | with Front Organizer

3U high density modular fiber optic panels can terminate, organize and distribute up to 144 fibers. This panel is designed to be mounted on 19" rack systems and it has 12 slots in a 3U unit that can hold MTP/LC conversion cassettes and MTP/LC/SC patch adapter modules. This HD Modular fiber optic panel has a front cable organizer and is compatible with optional accessories such as pre-installed inner splicing trays, cable tie-up plates, fanout fixing plates, blind plates, optical adapters and fiber pigtails. High Density Modular Fiber Panels are generally used in data centers.

### **Optional Modularity for Different Applications**

3U **Empty** Panel with Front Organizer

3U MTP to LC Conversion Panel with Front Organizer

with Front Organizer