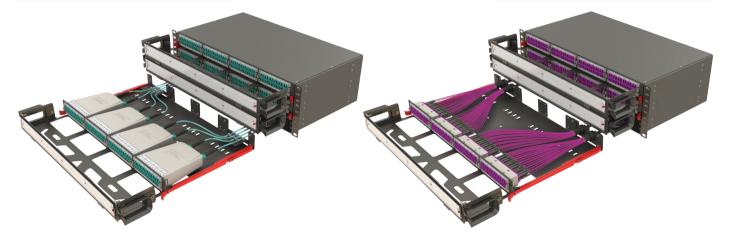

# **Panel Capacity**

| Type of Modules     |                 | Conversion Modules | Patch Modules  |     |     |
|---------------------|-----------------|--------------------|----------------|-----|-----|
|                     |                 | MTP to LC          | MTP to MTP     | LC  | SC  |
| 3U Panel (12 Slots) | Module Capacity | 12/24              | 96/144/288     | 24  | 12  |
|                     | Panel Capacity  | 144/288            | 1152/1728/3456 | 288 | 144 |