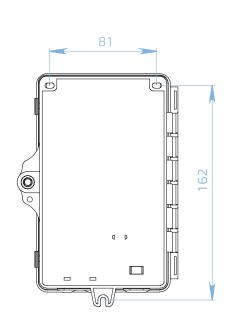

# enlighten OPTICAL PASSIVES / OPTICAL DISTRIBUTION BOX SERIES

| GENERAL                   |                   |                            |                       |
|---------------------------|-------------------|----------------------------|-----------------------|
| Max. Input Cable Diameter | 8.0 mm            | Max. Output Cable Diameter | 3.0 mm                |
| Dimension (LxWxH)         | 165 × 101 × 28 mm | Weight                     | 0.247 kg              |
| Material                  | PC + ABS plastic  | Supported Adaptors         | SC simplex, LC Duplex |
| Operating Temperature     | -40 - +80 °C      | IP Protection Class        | IP 65                 |
| Colour                    | White (RAL9010)   | Type of Installation       | Wall mount            |
| MECHANICALLAYOUT          |                   |                            |                       |

### MECHANICAL LAYOU

| ORDERING INFORMATION |                                                                   |  |
|----------------------|-------------------------------------------------------------------|--|
| P/N                  | DESCRIPTION                                                       |  |
| TEN-FWB1-0           | FTTH wall box 1 without adaptors or pigtails                      |  |
| TEN-FWB1-2SCA0       | FTTH wall box 1 with 2 x SC/APC simplex adaptors and no pigtails  |  |
| TEN-FWB1-2SCAP       | FTTH wall box 1 with 2 x SC/APC simplex adaptors and 2 x pigtails |  |
| TEN-FWB1-2LCA0       | FTTH wall box 1 with 2 x LC/APC duplex adaptors and no pigtails   |  |
| TEN-FWB1-2LCAP       | FTTH wall box 1 with 2 x LC/APC duplex adaptors and 4 x pigtails  |  |