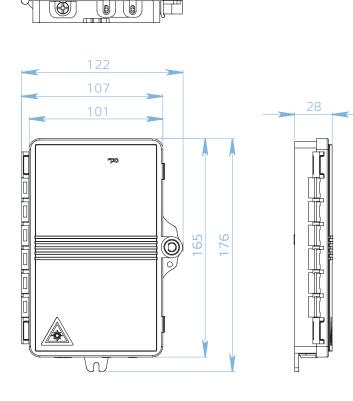

# enlighten OPTICAL PASSIVES / OPTICAL DISTRIBUTION BOX SERIES

| GENERAL                   |                   |                            |                       |
|---------------------------|-------------------|----------------------------|-----------------------|
| Max. Input Cable Diameter | 8.0 mm            | Max. Output Cable Diameter | 3.0 mm                |
| Dimension (LxWxH)         | 165 × 101 × 28 mm | Weight                     | 0.247 kg              |
| Material                  | PC + ABS plastic  | Supported Adaptors         | SC simplex, LC Duplex |
| Operating Temperature     | -40 - +80 °C      | IP Protection Class        | IP 65                 |
| Colour                    | White (RAL9010)   | Type of Installation       | Wall mount            |
| MECHANICALLAYOUT          |                   |                            |                       |

### MECHANICAL LAYOU

| ORDERING INFORMATION |                                                                   |  |
|----------------------|-------------------------------------------------------------------|--|
| P/N                  | DESCRIPTION                                                       |  |
| TEN-FWB1-0           | FTTH wall box 1 without adaptors or pigtails                      |  |
| TEN-FWB1-2SCA0       | FTTH wall box 1 with 2 x SC/APC simplex adaptors and no pigtails  |  |
| TEN-FWB1-2SCAP       | FTTH wall box 1 with 2 x SC/APC simplex adaptors and 2 x pigtails |  |
| TEN-FWB1-2LCA0       | FTTH wall box 1 with 2 x LC/APC duplex adaptors and no pigtails   |  |
| TEN-FWB1-2LCAP       | FTTH wall box 1 with 2 x LC/APC duplex adaptors and 4 x pigtails  |  |