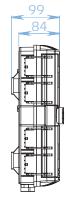

#### **ENLIGHTEN OPTICAL PASSIVES / OPTICAL DISTRIBUTION BOX SERIES**

| GENERAL               |                    |                        |                           |
|-----------------------|--------------------|------------------------|---------------------------|
| Max. input cable dia. | 18 mm              | Max. output cable dia. | 4.5 mm                    |
| Dimension (LxWxH)     | 300 x 235 x 100 mm | Weight                 | 1.5 kg                    |
| Material              | PC + ABS plastic   | Supported adaptors     | SC simplex, LC Duplex     |
| Operating temperature | -40 - +80 °C       | IP protection class    | IP 65                     |
| Colour                | White (RAL9010)    | Type of installation   | Wall-mount and Pole-mount |