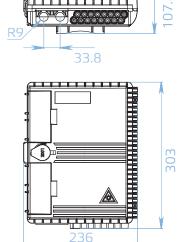

#### **ENLIGHTEN OPTICAL PASSIVES / OPTICAL DISTRIBUTION BOX SERIES**

| GENERAL               |                    |                        |                           |
|-----------------------|--------------------|------------------------|---------------------------|
| Max. input cable dia. | 18 mm              | Max. output cable dia. | 4.5 mm                    |
| Dimension (LxWxH)     | 300 x 235 x 100 mm | Weight                 | 1.5 kg                    |
| Material              | PC + ABS plastic   | Supported adaptors     | SC simplex, LC Duplex     |
| Operating temperature | -40 - +80 °C       | IP protection class    | IP 65                     |
| Colour                | White (RAL9010)    | Type of installation   | Wall-mount and Pole-mount |