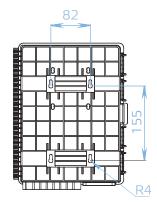

# 16-Fibre Optical Distribution Box

Designed for outdoor mounting this wall box allows easy connection between feeder cables and subscriber cables. The wall box is equipped with a splice tray and lock for secure fixing of box lid.

#### **Features**

- 2 inlets and 16 outlet drop ports.
- Easy to install and maintain.
- Separate tray for ease of splice connections.
- Lockable lid to avoid unauthorized access.
- High quality plastics.
- Multifunctional tray that can accommodate 1x8 and 1x16 PLC splitters.

#### **ENLIGHTEN OPTICAL PASSIVES / OPTICAL DISTRIBUTION BOX SERIES**

| GENERAL               |                    |                        |                           |
|-----------------------|--------------------|------------------------|---------------------------|
| Max. input cable dia. | 18 mm              | Max. output cable dia. | 4.5 mm                    |
| Dimension (LxWxH)     | 300 x 235 x 100 mm | Weight                 | 1.5 kg                    |
| Material              | PC + ABS plastic   | Supported adaptors     | SC simplex, LC Duplex     |
| Operating temperature | -40 - +80 °C       | IP protection class    | IP 65                     |
| Colour                | White (RAL9010)    | Type of installation   | Wall-mount and Pole-mount |