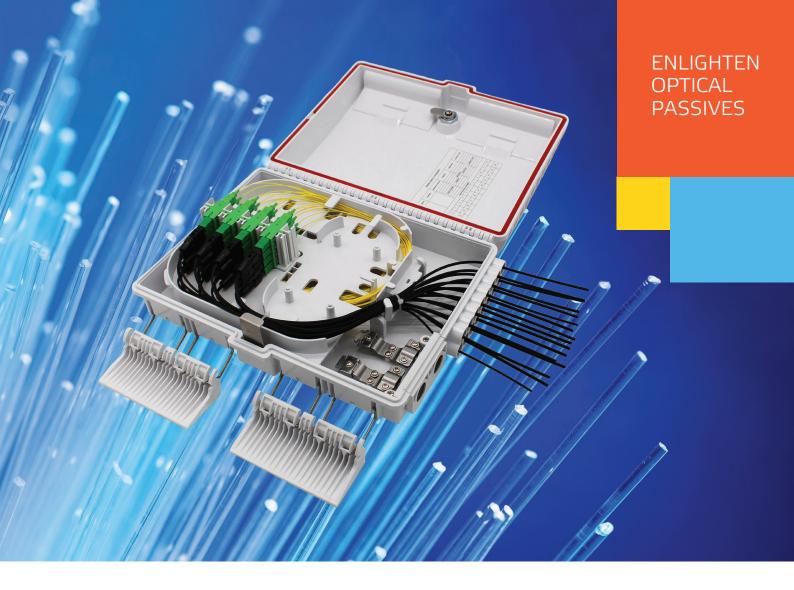

# 16-Fibre Optical Distribution Box

Designed for outdoor mounting this wall box allows easy connection between feeder cables and subscriber cables. The wall box is equipped with a splice tray and lock for secure fixing of box lid.

#### **Features**

- 2 inlets and 16 outlet drop ports.
- Easy to install and maintain.
- Separate tray for ease of splice connections.
- Lockable lid to avoid unauthorized access.
- High quality plastics.
- Multifunctional tray that can accommodate 1x8 and 1x16 PLC splitters.