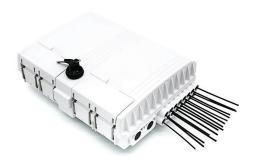

# 16-Fibre Optical Distribution Box

Designed for outdoor mounting this wall box allows easy connection between feeder cables and subscriber cables. The wall box is equipped with a splice tray and lock for secure fixing of box lid.

#### **Features**

- 2 inlets and 16 outlet drop ports.
- Easy to install and maintain.
- Separate tray for ease of splice connections.
- Lockable lid to avoid unauthorized access.
- High quality plastics.
- Multifunctional tray that can accommodate 1x8 and 1x16 PLC splitters.