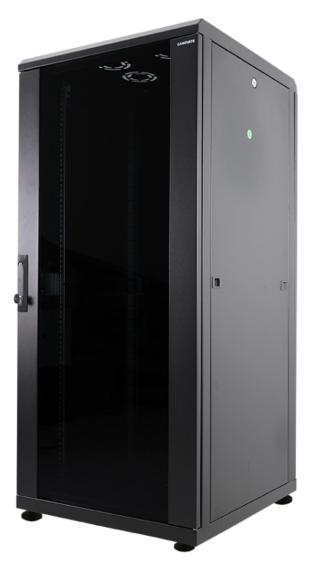

#### **Inorax-ST Network Cabinet**

Inorax-ST, a cost effective network rack cabinet system fulfills high density cabling and data center requirements. With its modular structure, it's a practical option for your future plans. Offers advanced fiber and copper cable management options; helps simplify cable installation and maintenance while providing maximum cable capacity for your highdensity cabling requirements.

### Standard Configuration:

- Front door with safety glass,
- Solid Side Panels with cylindrical locks and latches,
- Solid Rear Panel with cylindrical locks,
- Internal top sheet with 3 cable entries for 800 width racks,
- 2 Pairs of depth adjustable heavy duty 19" Mounting Rails,
- 2 Pairs of Adjustable Feet,
- Front Door with swing-handle single point lock,
- Bottom cover with 3 cable entries for 800 width racks.