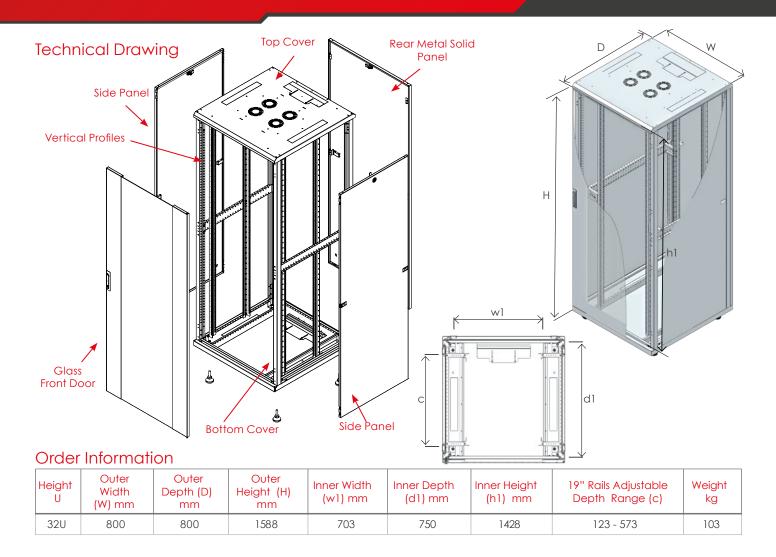

#### **Technical Features**

| Material               | 1-1,2-1,5-2mm Steel                                                                                         |
|------------------------|-------------------------------------------------------------------------------------------------------------|
| Color                  | RAL 9005                                                                                                    |
| Compliance             | RoHS, UL Certified                                                                                          |
| Packaging              | Assembled                                                                                                   |
| Maximum Static<br>Load | Up to 1500 kg.                                                                                              |
| Finish                 | Doors, side panels, top and bottom covers<br>Electrostatic Powder Paint,<br>19" mounting rails: Zinc-plated |

### Standard Configuration:

- Front door with safety glass,
- Solid Side Panels with cylindrical locks and latches,
- Solid Rear Panel with cylindrical locks,
- Internal top sheet with 3 cable entries for 800 width racks,
- 2 Pairs of depth adjustable heavy duty 19" Mounting Rails,
- 2 Pairs of Adjustable Feet,
- Front Door with swing-handle single point lock,
- Bottom cover with 3 cable entries for 800 width racks.