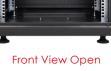

A wide range of cable management accessories is available to ensure perfect management of copper, fiber cables and 19" equipment.

### Standard Configuration:

- Front door with safety glass,
- Solid Side Panels with cylindrical locks and latches,
- Solid Rear Panel with cylindrical locks,
- Internal top sheet with 3 cable entries for 800 width racks,
- 2 Pairs of depth adjustable heavy duty 19" Mounting Rails,
- 2 Pairs of Adjustable Feet,
- Front Door with swing-handle single point lock,
- Bottom cover with 3 cable entries for 800 width racks.