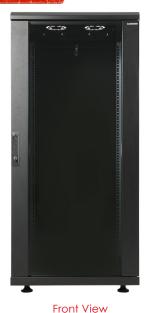

### Standard Configuration:

- Front door with safety glass,
- Solid Side Panels with cylindrical locks and latches,
- Solid Rear Panel with cylindrical locks,
- Internal top sheet with 3 cable entries for 800 width racks,
- 2 Pairs of depth adjustable heavy duty 19" Mounting Rails,
- 2 Pairs of Adjustable Feet,
- Front Door with swing-handle single point lock,
- Bottom cover with 3 cable entries for 800 width racks.