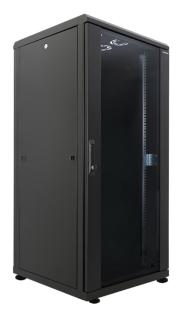

#### **Inorax-ST Network Cabinet**

Inorax-ST, a cost effective network rack cabinet system fulfills high density cabling and data center requirements. With its modular structure, it's a practical option for your future plans. Offers advanced fiber and copper cable management options; helps simplify cable installation and maintenance while providing maximum cable capacity for your highdensity cabling requirements.

### Standard Configuration:

- Front door with safety glass,
- Solid Side Panels with cylindrical locks and latches,
- Solid Rear Panel with cylindrical locks,
- Internal top sheet with 3 cable entries for 800 width racks,
- 2 Pairs of depth adjustable heavy duty 19" Mounting Rails,
- 2 Pairs of Adjustable Feet,
- Front Door with swing-handle single point lock,
- Bottom cover with 3 cable entries for 800 width racks.