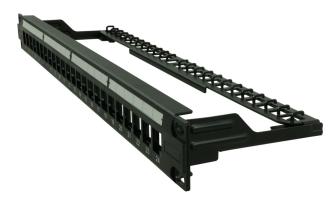

# **Keystone Blank Patch Panels**

24 Port STP Blank Patch Panel 1U

#### Overview

Canovate 24 port blank patch panel can be used with any standard keystone jacks including CAT5e, CAT6, CAT6A STP. Modular design allows to install any number of keystone jacks with ease.

#### Highlights

- 1U size 24 port blank patch panel, can be used in standard 19" cabinet.
- Compatible with all ICC shielded Connectors.
- Provides 24 open ports in 1RMS for high density applications.
- Includes rear cable management to facilitate proper bend radius of cable

#### Туре

24 Port Blank STP Patch Panel, 1U, Black