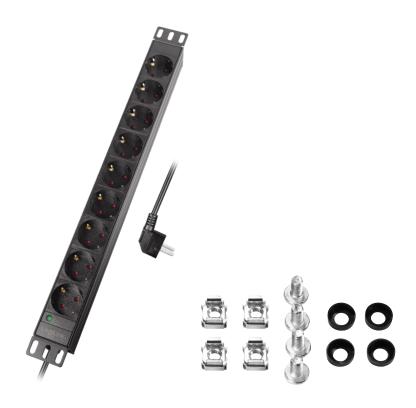

## **Package Contents**

1x 19" Power Distribution Unit

1x Screw Package

1x User Manual

| Packaging Information |                    |
|-----------------------|--------------------|
| Packing Dimension     | 515 x 95 x 60 mm   |
| Packing Weight        | 0.95 kg            |
| Carton Dimension      | 530 x 320 x 220 mm |
| Carton Q'ty           | 10 pcs             |
| Carton Weight         | 10 kg              |