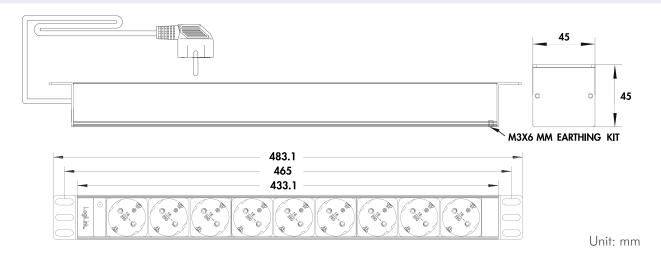

## **Technical Drawing**

Art no.: PDU9C03

## **Technical Features**

1U rackmountable design

IEC 60297: 482.6 mm (19") mounting

Robust aluminum housing, IP20

Sockets: 9x German type socket CEE7/3, 45° angled

Connection: 2 m connection cable H05W-F 3G 1.5 mm<sup>2</sup> with Safety plug CEE 7/7, angled