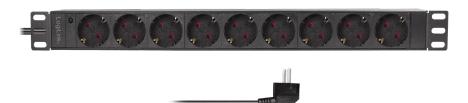

## 19" Power Distribution Unit 9-Way German Socket

## **Technical Features**

1U rackmountable design

IEC 60297: 482.6 mm (19") mounting

Robust aluminum housing, IP20

Sockets: 9x German type socket CEE7/3, 45° angled

Connection: 2 m connection cable H05W-F 3G 1.5 mm<sup>2</sup> with Safety plug CEE 7/7, angled

Power: 230 Vac 50 Hz/16 A, max. 3600 W

With power indicator light

Works with data centers, server rooms and telecom equipment

Color: Black