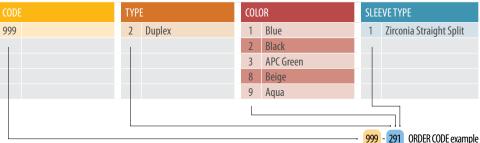

# 999 Series LC ADAPTER STANDARD

LC Adapter Duplex

#### **Features:**

- Compact design
- RJ-45 Style Interface
- Simplex and duplex type available
- Telcordia, ANSI, TIA/EIA, and IEC compliance\*
- Color coding
- High precision alignment with zirconia sleeve or metal sleeve