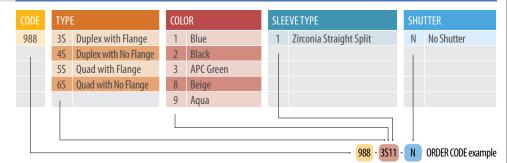

# 999 Series LC ADAPTER STANDARD

LC Adapter Duplex

#### **Features:**

- Compact design
- RJ-45 Style Interface
- Simplex and duplex type available
- Telcordia, ANSI, TIA/EIA, and IEC compliance\*
- Color coding
- High precision alignment with zirconia sleeve or metal sleeve