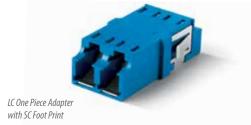

h precision alignment with zirconia sleeve or metal sleeve



LC Duplex Adapter, with SC Footprint, with Flange, Senior-Senior



LC One Piece Adapter, No Weld Type



LC Two Piece Adapter, Welded Type

The new one piece housing design prevents breaking of the adapter due to the absence of ultrasonic weld type construction.

SMALL FORM FACTORS E-3.3



## **LC** ADAPTER WITH SHUTTER

SENKO offers internal shutters for adapters to shield potentially harmful light. SENKO's patented internal shutter is a retractable shutter inside the adapter body and is only actuated by inserting the connector in to the

body, designed specifically to prevent end face damage of the ferrule. The internal shutter is fully automatic and provides an alternative to external shutter solutions.



#### 988 Series







LC One Piece Adapter with SC Foot Print (SNR/SNR)

# **LC-MU & LC-SC HYBRID** ADAPTER





### **LC METAL** ADAPTER

LC one piece duplex metal adapters are available in symmetrical SC foot print design with or without flanges. They can be ordered with internal shutters to provide much needed eye safety by shielding the potentially harmful laser light. These adapters have color coded

dust cap and sleeve holder to ensure right adapter is used for the correct application (PC SM: Blue, PC MM: Beige, APC: Green). Both zirconia and phosphor bronze alignment sleeves are available on this product.