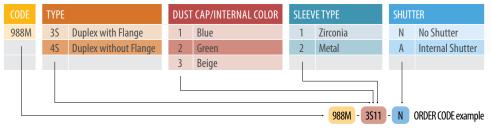

# 999 Series LC ADAPTER STANDARD

LC Adapter Duplex

#### **Features:**

- Compact design
- RJ-45 Style Interface
- Simplex and duplex type available
- Telcordia, ANSI, TIA/EIA, and IEC compliance\*
- Color coding
- High precision alignment with zirconia sleeve or metal sleeve