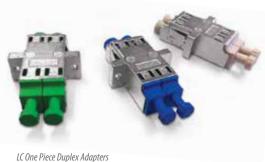

LC Duplex Adapter, with SC Footprint, with Flange, Senior-Senior

LC One Piece Adapter, No Weld Type

LC Two Piece Adapter, Welded Type

The new one piece housing design prevents breaking of the adapter due to the absence of ultrasonic weld type construction.