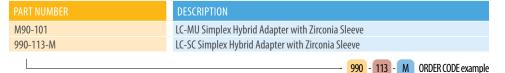

print, with Flange, Senior-Senior



LC One Piece Adapter, No Weld Type



LC Two Piece Adapter, Welded Type

The new one piece housing design prevents breaking of the adapter due to the absence of ultrasonic weld type construction.

SMALL FORM FACTORS E-3.3



## **LC** ADAPTER WITH SHUTTER

SENKO offers internal shutters for adapters to shield potentially harmful light. SENKO's patented internal shutter is a retractable shutter inside the adapter body and is only actuated by inserting the connector in to the

body, designed specifically to prevent end face damage of the ferrule. The internal shutter is fully automatic and provides an alternative to external shutter solutions.



#### 988 Series







LC One Piece Adapter with SC Foot Print (SNR/SNR)

# **LC-MU & LC-SC HYBRID** ADAPTER





### **LC METAL** ADAPTER

LC one piece duplex metal adapters are available in symmetrical SC foot print design with or without flanges. They can be ordered with internal shutters to provide much needed eye safety by shielding the potentially harmful laser light. These adapters have color coded

dust cap and sleeve holder to ensure right adapter is used for the correct application (PC SM: Blue, PC MM: Beige, APC: Green). Both zirconia and phosphor bronze alignment sleeves are available on this product.