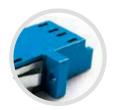

## **LC** ADAPTER WITH SHUTTER

SENKO offers internal shutters for adapters to shield potentially harmful light. SENKO's patented internal shutter is a retractable shutter inside the adapter body and is only actuated by inserting the connector in to the

body, designed specifically to prevent end face damage of the ferrule. The internal shutter is fully automatic and provides an alternative to external shutter solutions.