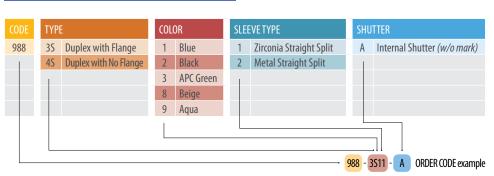

#### 988 Series (SC Footprint SNR-SNR)

#### 988 Series

LC One Piece Adapter with SC Foot Print (SNR/SNR)