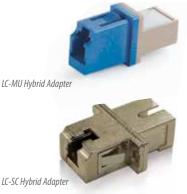

int, with Flange, Senior-Senior



LC One Piece Adapter, No Weld Type



LC Two Piece Adapter, Welded Type

The new one piece housing design prevents breaking of the adapter due to the absence of ultrasonic weld type construction.

SMALL FORM FACTORS E-3.3



## **LC** ADAPTER WITH SHUTTER

SENKO offers internal shutters for adapters to shield potentially harmful light. SENKO's patented internal shutter is a retractable shutter inside the adapter body and is only actuated by inserting the connector in to the

body, designed specifically to prevent end face damage of the ferrule. The internal shutter is fully automatic and provides an alternative to external shutter solutions.



#### 988 Series







LC One Piece Adapter with SC Foot Print (SNR/SNR)

# **LC-MU & LC-SC HYBRID** ADAPTER





### **LC METAL** ADAPTER

LC one piece duplex metal adapters are available in symmetrical SC foot print design with or without flanges. They can be ordered with internal shutters to provide much needed eye safety by shielding the potentially harmful laser light. These adapters have color coded

dust cap and sleeve holder to ensure right adapter is used for the correct application (PC SM: Blue, PC MM: Beige, APC: Green). Both zirconia and phosphor bronze alignment sleeves are available on this product.