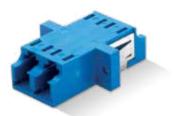

# LC ADAPTER (SC FOOTPRINT STYLE) SYMMETRICAL DESIGN

LC Quad Adapter, with SC Footprint, without Flange, Senior-Senior

#### **Features:**

- SC Foot print design allows to use the LC Adapter in a SC panel and double the density
- Premium One piece housing design / no welding point
- Telcordia, ANSI, TIA/EIA and IEC Compliance
- Internal shutter available
- SC Foot print type, Senior Junior type also available
- High precision alignment with zirconia sleeve or metal sleeve

LC Duplex Adapter, with SC Footprint, with Flange, Senior-Senior

LC One Piece Adapter, No Weld Type

LC Two Piece Adapter, Welded Type

The new one piece housing design prevents breaking of the adapter due to the absence of ultrasonic weld type construction.

#### 988 Series

LC One Piece Adapter with SC Foot Print (SNR/SNR)