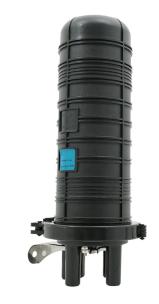

## CAN-DO-7001 Dome Type

# Fiber Optic Splice Closure

### **Highlights**

- Protection class: IP68
- Total 4 inlet/outlet ports
- Diameter of 3 ports is 16 mm
- Diameter of oval port is 25 mm (can also accommodate 2 pcs of fiber cable with max. diameter of 21 mm)
- All installation accessories are included, good sealed performance.
- Quick installation type, easy to install and maintain.
- Widely used for aerial and underground.