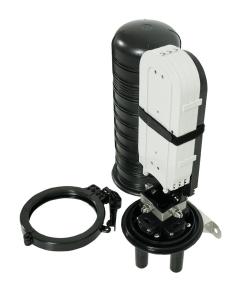

## CAN-DO-7001 Dome Type

# Fiber Optic Splice Closure

### **Highlights**

- Protection class: IP68
- Total 4 inlet/outlet ports
- Diameter of 3 ports is 16 mm
- Diameter of oval port is 25 mm (can also accommodate 2 pcs of fiber cable with max. diameter of 21 mm)
- All installation accessories are included, good sealed performance.
- Quick installation type, easy to install and maintain.
- Widely used for aerial and underground.

#### **Accessories**

- Earthing deriving device
- Buffer tube for bunchy fiber
- Pressure testing valve
- Branching clip
- Heat shrinkable fixing sleeve
- Metal hoop

#### **Technical Details**

| Dimensions | 435 mm x 190 mm (H x D) |
|------------|-------------------------|
| Material   | Polypropylene           |
| Weight     | 1,5 kg                  |
| Capacity   | 72 fibers               |