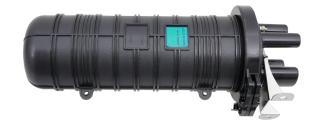

## CAN-DO-7001 Dome Type

# Fiber Optic Splice Closure

### **Highlights**

- Protection class: IP68
- Total 4 inlet/outlet ports
- Diameter of 3 ports is 16 mm
- Diameter of oval port is 25 mm (can also accommodate 2 pcs of fiber cable with max. diameter of 21 mm)
- All installation accessories are included, good sealed performance.
- Quick installation type, easy to install and maintain.
- Widely used for aerial and underground.