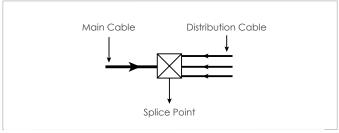

lights**

- Protection class: IP68
- Total 4 inlet/outlet ports
- Diameter of 3 ports is 16 mm
- Diameter of oval port is 25 mm (can also accommodate 2 pcs of fiber cable with max. diameter of 21 mm)
- All installation accessories are included, good sealed performance.
- Quick installation type, easy to install and maintain.
- Widely used for aerial and underground.

#### **Accessories**

- Earthing deriving device
- Buffer tube for bunchy fiber
- Pressure testing valve
- Branching clip
- Heat shrinkable fixing sleeve
- Metal hoop

#### **Technical Details**

| Dimensions | 435 mm x 190 mm (H x D) |
|------------|-------------------------|
| Material   | Polypropylene           |
| Weight     | 1,5 kg                  |
| Capacity   | 72 fibers               |

# Functional Block Diagram