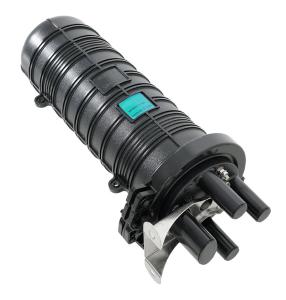

## CAN-DO-7001 Dome Type

# Fiber Optic Splice Closure

### **Highlights**

- Protection class: IP68
- Total 4 inlet/outlet ports
- Diameter of 3 ports is 16 mm
- Diameter of oval port is 25 mm (can also accommodate 2 pcs of fiber cable with max. diameter of 21 mm)
- All installation accessories are included, good sealed performance.
- Quick installation type, easy to install and maintain.
- Widely used for aerial and underground.